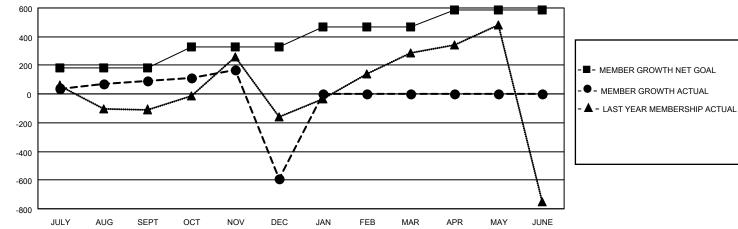

## GAT MONTHLY MEMBERSHIP PROGRESS REPORT

**Multiple District 316** 

Results as of: 12/31/2022

LOCATION: INDIA

| Clubs         |               |             |               | Members               |                           |                         |                                                    |
|---------------|---------------|-------------|---------------|-----------------------|---------------------------|-------------------------|----------------------------------------------------|
|               | RESULTS FOR   | R 2022-2023 |               | RESULTS FOR 2022-2023 |                           |                         |                                                    |
| QUARTER       | NEW CLUB GOAL | NEW CLUBS   | DROPPED CLUBS | QUARTER               | MEMBER GROWTH NET<br>GOAL | MEMBER GROWTH<br>ACTUAL | DROPPED<br>MEMBERS ACTUAL<br>(including transfers) |
| JULY/AUG/SEPT | 6             | 2           | 52            | JULY/AUG/SE           | PT 185                    | 290                     | 182                                                |
| OCT/NOV/DEC   | 5             | 6           | 29            | OCT/NOV/DEC           | c 145                     | 296                     | 958                                                |
| JAN/FEB/MAR   | 3             | 0           | 0             | JAN/FEB/MAR           | 135                       | 0                       | 0                                                  |
| APR/MAY/JUNE  | 3             | 0           | 0             | APR/MAY/JUN           | IE 120                    | 0                       | 0                                                  |