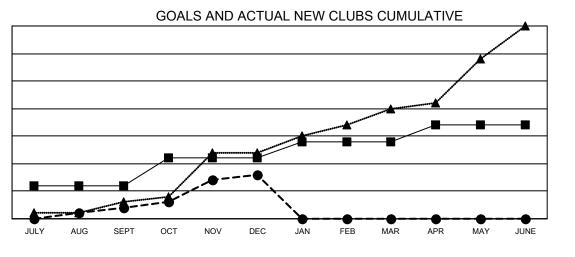

## GAT MONTHLY MEMBERSHIP PROGRESS REPORT

**Multiple District 316** 

Results as of: 12/31/2022

LOCATION: INDIA

| Clubs         |               |             |               | Members               |                           |                         |                                                    |
|---------------|---------------|-------------|---------------|-----------------------|---------------------------|-------------------------|----------------------------------------------------|
|               | RESULTS FOR   | R 2022-2023 |               | RESULTS FOR 2022-2023 |                           |                         |                                                    |
| QUARTER       | NEW CLUB GOAL | NEW CLUBS   | DROPPED CLUBS | QUARTER               | MEMBER GROWTH NET<br>GOAL | MEMBER GROWTH<br>ACTUAL | DROPPED<br>MEMBERS ACTUAL<br>(including transfers) |
| JULY/AUG/SEPT | 6             | 2           | 52            | JULY/AUG/SE           | PT 185                    | 290                     | 182                                                |
| OCT/NOV/DEC   | 5             | 6           | 29            | OCT/NOV/DEC           | c 145                     | 296                     | 958                                                |
| JAN/FEB/MAR   | 3             | 0           | 0             | JAN/FEB/MAR           | 135                       | 0                       | 0                                                  |
| APR/MAY/JUNE  | 3             | 0           | 0             | APR/MAY/JUN           | IE 120                    | 0                       | 0                                                  |